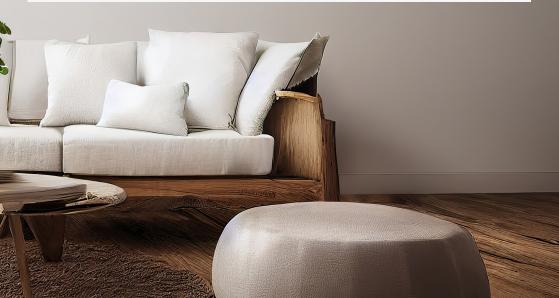

## Multi Aperture Frame

The Sovereign frame is a stunning, high-impact addition to the frame range. These beautiful mouldings are the perfect blend of a rustic, heritage style with ultra modern production.

### Frames: Costal Frame

Featuring an outer surround and an internal frame set back from the glaze, the Coastal has a wide recess between the two, adding stunning negative space around the image and drawing the eye toward the print set within the inner frame.

The solid wood Coastal Frame has a sleek, woodgrain finish and is available in a number of colour options providing a range of options to compliment your image.

Pricing

24 x 24in £599

30 x 30in £749

30 x 20in £499