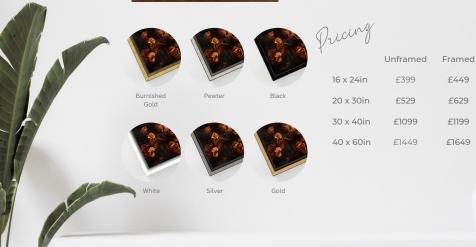

## The Acrylic Sphere

Stunning circular wall art that will make a statement on your walls, offering something different. Featuring high gloss HD Acrylic in either a framed or unframed format, your images will dominate your guests' conversations and be the focal point of any gathering.

| Pricing   | /        |        |      |  |
|-----------|----------|--------|------|--|
|           | Unframed | Framed | lla. |  |
| 20 x 20in | £379     | £429   |      |  |
| 30 x 30in | £499     | £599   |      |  |
| 40 x 40in | £749     | £899   |      |  |
|           |          |        |      |  |
|           |          |        |      |  |
| 013.55    |          |        |      |  |