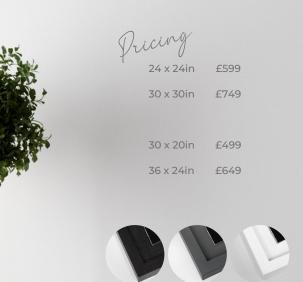

### Frames: Costal Frame

Featuring an outer surround and an internal frame set back from the glaze, the Coastal has a wide recess between the two, adding stunning negative space around the image and drawing the eye toward the print set within the inner frame.

The solid wood Coastal Frame has a sleek, woodgrain finish and is available in a number of colour options providing a range of options to compliment your image.

Pricing

24 x 24in £599

30 x 30in £749

30 x 20in £499

36 x 24in £649

Grey

Black

Ash