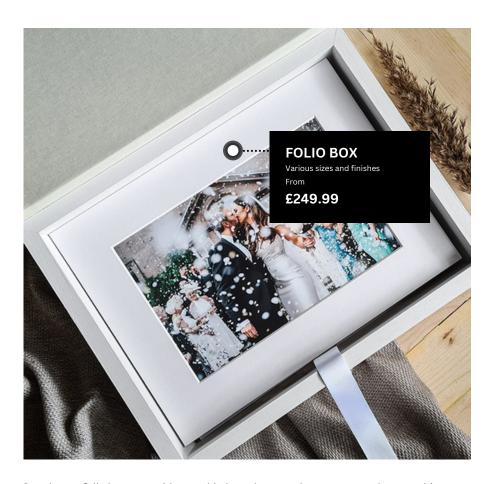

### Folio Boxes

Our elegant folio boxes provide a sophisticated way to showcase your photographic prints, allowing you to easily switch and display your favourite images as you desire. Crafted with premium materials, these boxes not only protect your precious images but also make for a stylish and versatile addition to your home decor.

| EV7  | $D \cap V$ |
|------|------------|
| 5X7" | DUX        |

10 Print £249 20 Print £299