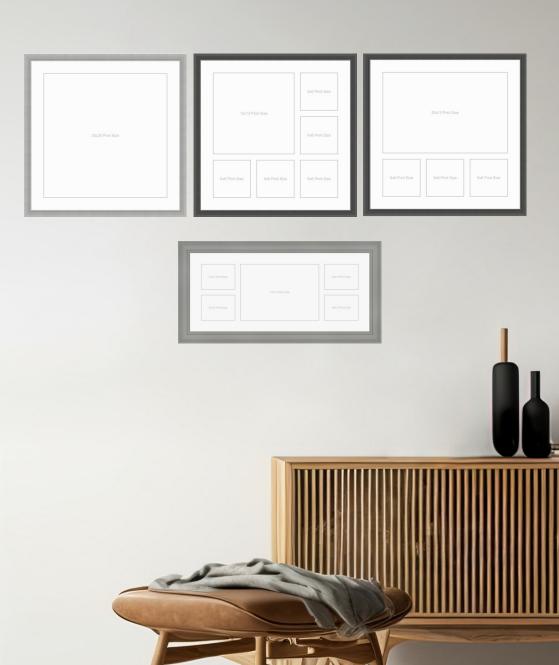

1000 with free installation for orders over £3000.



Cannot find what you are looking for? Speak to us about a completely bespoke and fully customised product!



We are committed to minimising the impact of our operations on the environment, from our materials to distribution. In addition: a tree is planted for every product order with us!



We work only with professional product suppliers, who share our vision for an exceptional customer service and sustainability.





## Multi Aperture Frame

The Sovereign frame is a stunning, high-impact addition to the frame range. These beautiful mouldings are the perfect blend of a rustic, heritage style with ultra modern production.

Pricing

24 x 24in £499

30 x 30in £599

30 x 24in £549

40 x 31in £749

36 x 14in £479





# Available Layout



## Colours and styles

#### Farrow







Pale Grey



Light Brown



Cream

### Sovereign



Dark Grey



Walnut



Flint Gree



White



## Brooklyn







Black

Whit



# Maternity Special







# Pricing

|           | Acrylic | Photographic Finish | Framed Ima |
|-----------|---------|---------------------|------------|
| 24 x 16in | £449    | £399                | £349       |
| 30 x 20in | £529    | £449                | £449       |
| 36 x 24in | £799    | £699                | £599       |
| 40 x 30in | £1099   | £829                | £729       |





## The Acrylic Sphere

Stunning circular wall art that will make a statement on your walls, offering something different. Featuring high gloss HD Acrylic in either a framed or unframed format, your images will dominate your gue