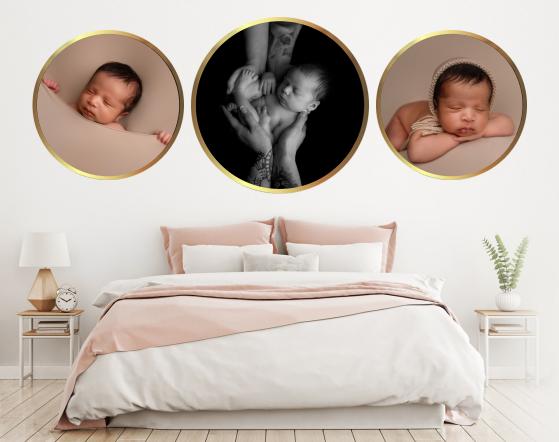

20 x 20in | £379     | £429   |      |  |
| 30 x 30in | £499     | £599   |      |  |
| 40 x 40in | £749     | £899   |      |  |
|           |          |        |      |  |
|           |          |        |      |  |
| 013.55    |          |        |      |  |

## The Acrylic Sphere Collection

We also offer the stunning Sphere collection, designed to transform your chosen space into a stunning gallery wall display. Your very special photos will be displayed on 3 HD Acrylic Spheres so that you can enjoy them for many years to come.

#### Options

| 3 Sphere Collection (in) | Unframed | Framed |
|--------------------------|----------|--------|
| 20x20, 20x20, 20x20      | £999     | £1,049 |
| 12x12, 20x20, 30x30      | £899     | £999   |
| 20x20, 30x30, 40x40      | £1,499   | £1,649 |



## Classic Acrylic

Want the gloss finish of an acrylic product but don't want the sphere? No problem, the Simple Acrylic option offers a uniformed orientation, Premium HD Acrylic with either a beautiful unframed or framed finish - it really is a show stopper.









## The Classic Acrylic Collection

Much like the Acrylic Sphere collection, the Simple Acrylic offering is available as a collection too. The perfect option to showcase your beautiful images pride of place in your wonderful home. Available in both a framed or unframed finish, they will be the talk of the party.

Dricing

| 3 Sphere Collection (in)   | Unframed | Framed |
|----------------------------|----------|--------|
| 16x20, 20x30, 16x20        | £999     | £1,149 |
| 24x16, 12x16, 24x16, 12x16 | £899     | £1,099 |
|