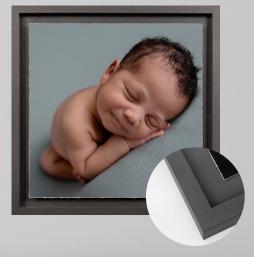

## Multi Aperture Frame

The Sovereign frame is a stunning, high-impact addition to the frame range. These beautiful mouldings are the perfect blend of a rustic, heritage style with ultra modern production.